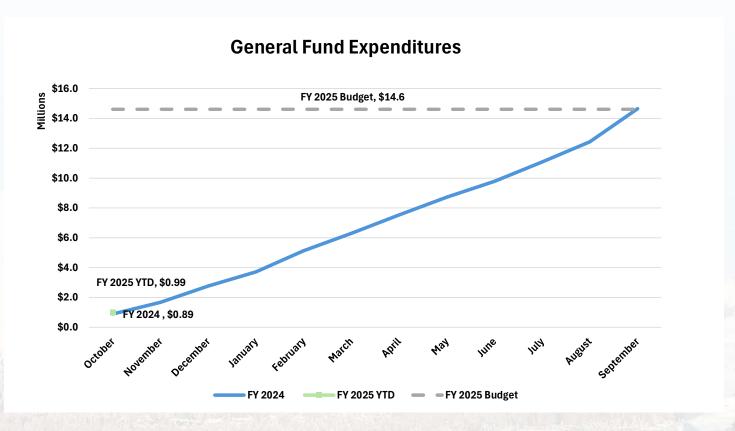

#### **General Fund Expenditures**

General Fund Expenditures are up \$103k, or 11.6%, fiscal year to date compared to FY 2024. Total expenditures are in line with expectations in the aggregate. See the departmental breakdown on the next page.

As mentioned above, General Fund Expenditures in the aggregate are as expected. Given October is the first month of the fiscal year, the list below only represents the departments that are materially different year-over-year.

- Administration: Up significantly over FY 2024 due to liability insurance expense.
- Police: Expenses are down based on the timing of the contract payments made to Blaine County.
- Fire & Rescue: Costs are up early in the year due to personnel, the department will continue to monitor the expenses.