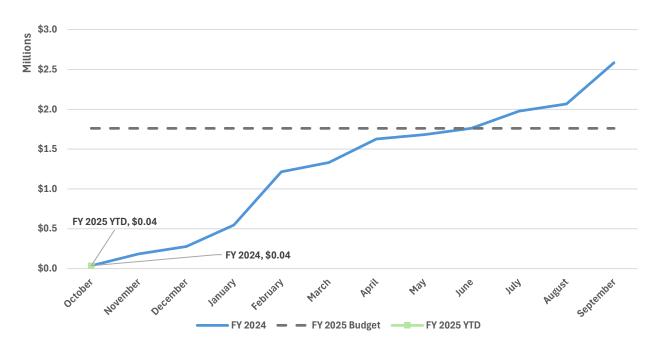

|           |

The Community Housing Fund remains in solid financial position with the fund balance dedicated to executing housing initiatives.







The chart above represents the strategic focus and financial commitment to housing based on community need and the corresponding direction of the Mayor and City Council.



# **Enterprise Funds**

#### **Water Fund**









Water Fund Operational revenue and expenditures are tracking with expectations.

The Water Operational Fund remains in solid financial position, with approximately \$4.4 million in cash & investments, while the Water Capital Fund has approximately \$856k in cash & investments. Both of these amounts are needed for financial stability to account for emergency reserves and the execution of the long-term capital plan.



#### **Wastewater Funds**









Wastewater Fund Operational revenues and expenditures are tracking within expectations. No notable variances to ment