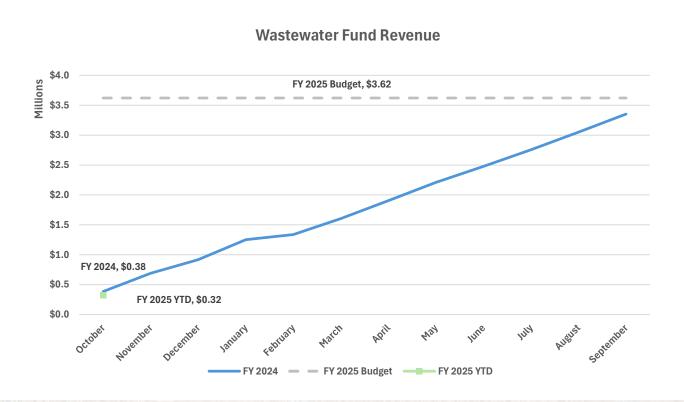

#### **Wastewater Funds**

Wastewater Fund Operational revenues and expenditures are tracking within expectations. No notable variances to mention.

The Wastewater Operational Fund remains in a solid financial position, with approximately \$3.06 million in cash & investments, while the Wastewater Capital Fund has approximately \$7.82 million in cash & investments, due to bond proceeds that will be spent in the short term as part of the capital improvement plan . The Wastewater Funds are in a good financial position to foster long-term stability while investing heavily in infrastructure needs.