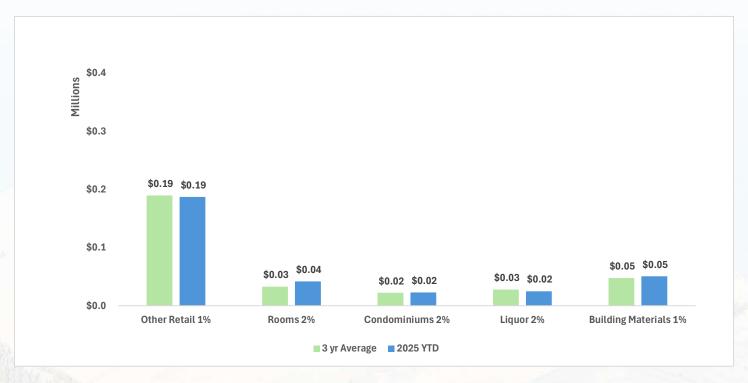

#### **Original LOT Sector Performance**

The chart above shows the current 2024 fiscal year-to-date amount for each business sector compared to the prior three-year average. No material changes to note this early in the fiscal year.