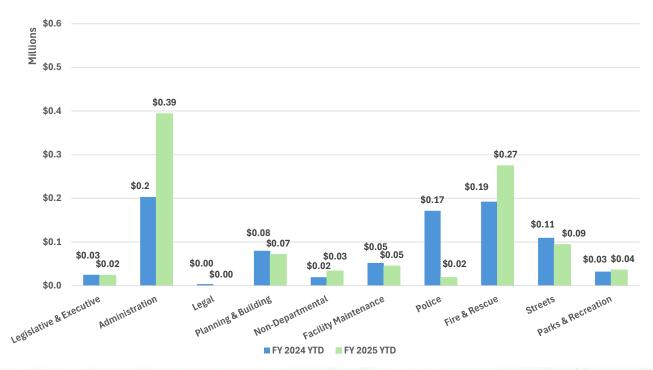

As mentioned above, General Fund Expenditures in the aggregate are as expected. Given October is the first month of the fiscal year, the list below only represents the departments that are materially different year-over-year.

- Administration: Up significantly over FY 2024 due to liability insurance expense.
- Police: Expenses are down based on the timing of the contract payments made to Blaine County.
- Fire & Rescue: Costs are up early in the year due to personnel, the department will continue to monitor the expenses.