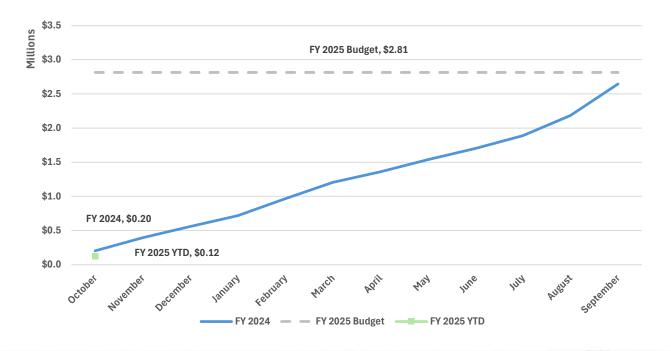

#### **Water Fund**

Water Fund Operational revenue and expenditures are tracking with expectations.

The Water Operational Fund remains in solid financial position, with approximately \$4.4 million in cash & investments, while the Water Capital Fund has approximately \$856k in cash & investments. Both of these amounts are needed for financial stability to account for emergency reserves and the execution of the long-term capital plan.