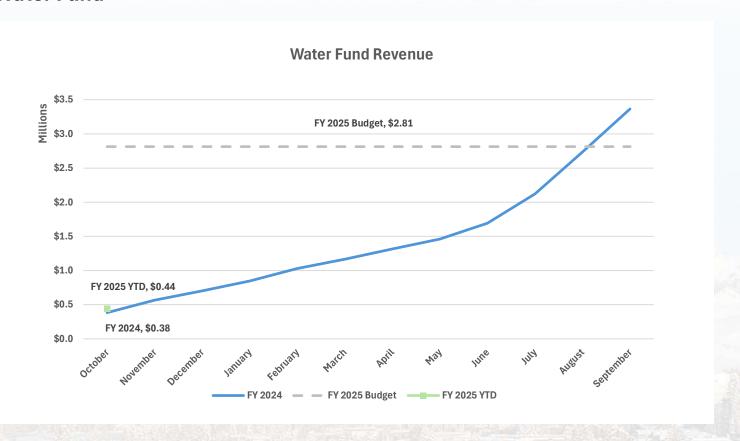

#### **Water Fund**

Water Fund Operational revenue and expenditures are tracking with expectations.

The Water Operational Fund remains in solid financial position, with approximately \$4.4 million in cash & investments, while the Water Capital Fund has approximately \$856k in cash & investments. Both of these amounts are needed for financial stability to account for emergency reserves and the execution of the long-term capital plan.