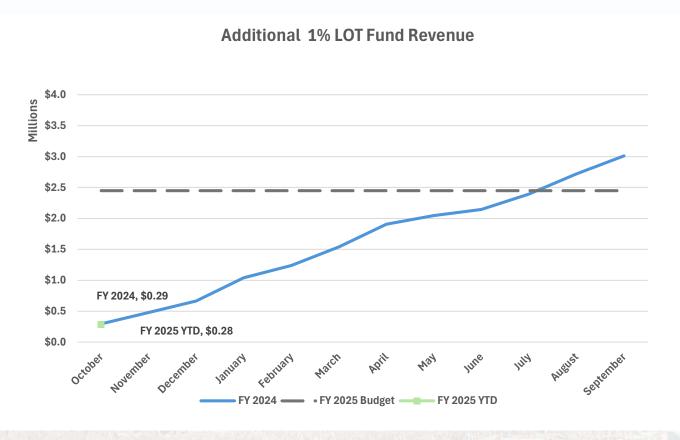

### **Additional LOT Fund**

Additional LOT fund revenue received in October 2024 was 4.0% less than the amount received in October 2023.