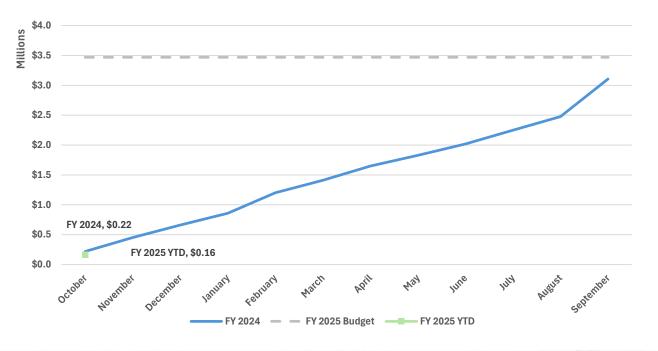

### **General Fund**

General Fund revenues are up \$280k, or 42%, fiscal year to date compared to FY 2024. The primary reason is due the timing of State Shared revenue, shown in more detail on the following page.

The timing of revenue can affect a single month of data significantly. Absent of timing, everything is within expectations.