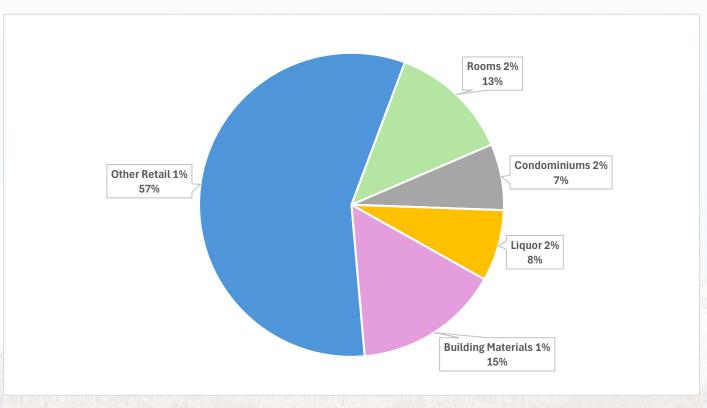

s the first month of the fiscal year, the list below only represents the departments that are materially different year-over-year.

- Administration: Up significantly over FY 2024 due to liability insurance expense.
- Police: Expenses are down based on the timing of the contract payments made to Blaine County.
- Fire & Rescue: Costs are up early in the year due to personnel, the department will continue to monitor the expenses.



### **Original LOT Fund**



Original LOT revenue is down 4.6% year-over-year. The "Month of Sale" year-over-year comparison is shown on the next page.



### Original LOT "Month of Sale" Data



September 2024 month-of-sale receipts were 3.4% lower than September of 2023, and 2.5% above the three-year average.



### **Original LOT Sector Percentage of Total**





#### **Original LOT Sector Performance**



The chart above shows the current 2024 fiscal year-to-date amount for each business sector compared to the prior three-year average. No material changes to note this early in the fiscal year.



### **Additional LOT Fund**



Additional LOT fund revenue received in October 2024 was 4.0% less than the amount received in October 2023.



## **In-Lieu Housing Fund**

| REVENUES                       | YTD       |
|--------------------------------|-----------|
| Approved Budget                | 1,214,874 |
| YTD Revenue                    | 3,967     |
|                                |           |
| EXPENDITURES                   |           |
| Approved Budget                | 1,214,874 |
| YTD Expenditures               |           |
|