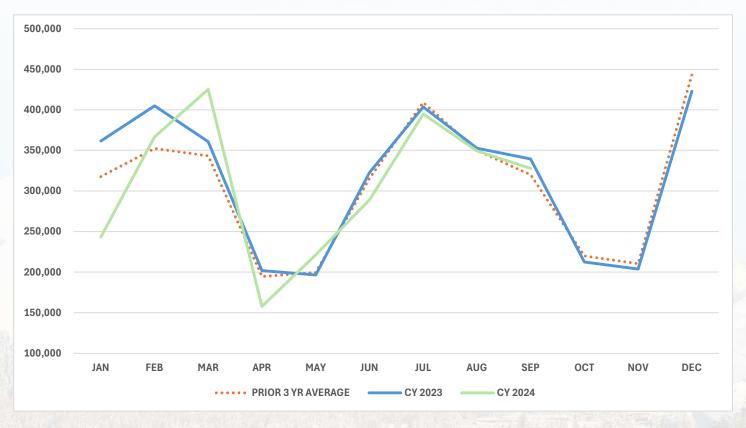

#### **Original LOT Sector Performance**

The chart above shows the current 2024 fiscal year-to-date amount for each business sector compared to the prior three-year average. No material changes to note this early in the fiscal year.