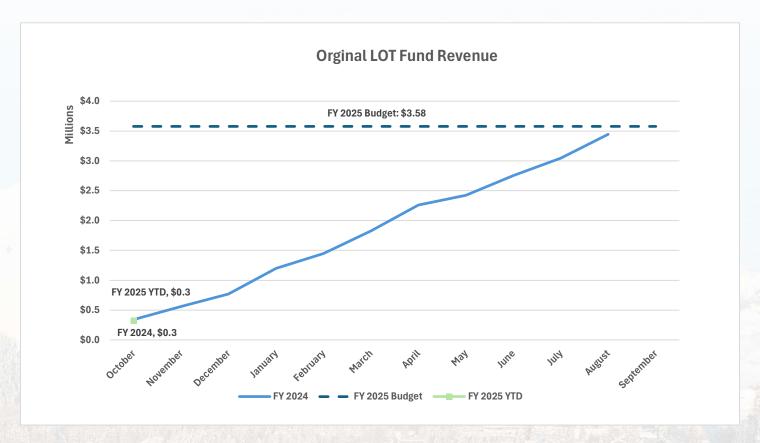

### **Original LOT Fund**

Original LOT revenue is down 4.6% year-over-year. The "Month of Sale" year-over-year comparison is shown on the next page.

### Original LOT "Month of Sale" Data

September 2024 month-of-sale receipts were 3.4% lower than September of 2023, and 2.5% above the three-year average.