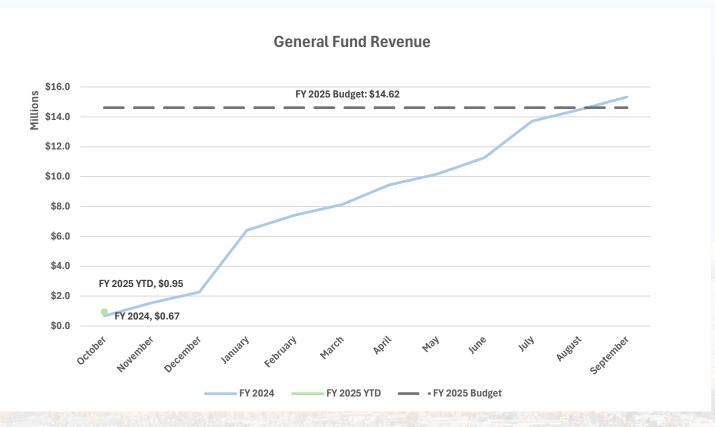

### **General Fund**

General Fund revenues are up \$280k, or 42%, fiscal year to date compared to FY 2024. The primary reason is due the timing of State Shared revenue, shown in more detail on the following page.

The timing of revenue can affect a single month of data significantly. Absent of timing, everything is within expectations.