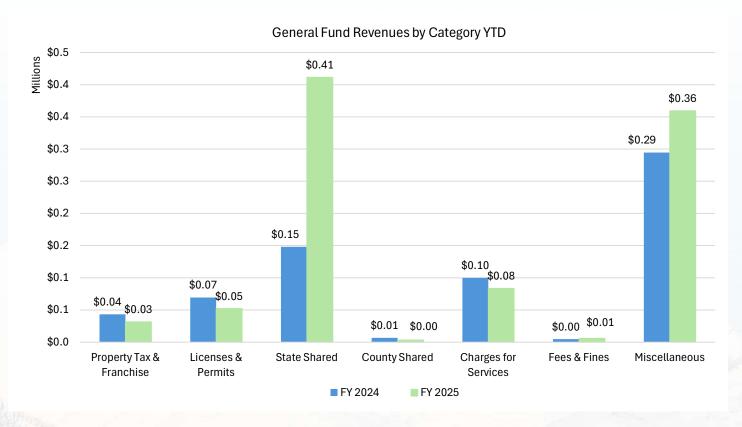

### **General Fund**

General Fund revenues are up \$280k, or 42%, fiscal year to date compared to FY 2024. The primary reason is due the timing of State Shared revenue, shown in more detail on the following page.